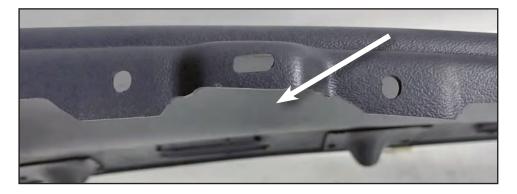

You can cut and glue in place, wedge in place and even double up the felt when needed. By placing between two contact points the felt absorbs vibration and empty space, snugging the fitment of the parts while allowing for expansion and contraction. When installing a dashboard, dash bezel, gauge pod, A-pillar, reassembling from a recent repair or chasing down a longtime annoyance, strategically placing felt between any contact points, bolts, screws or plugs will help keep things quiet inside your truck.

3) Attach the felt and cut out the opening(s) as needed.