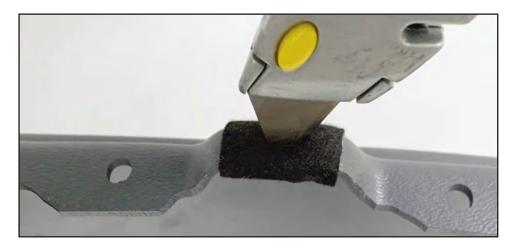

Stopping a rattle before it starts reduces stress and increases your satisfaction with repair.

- 1) Cut off the amount of felt required.
- 2) Clean the mounting surface with the supplied alcohol prep pad.

3) Attach the felt and cut out the opening(s) as needed.